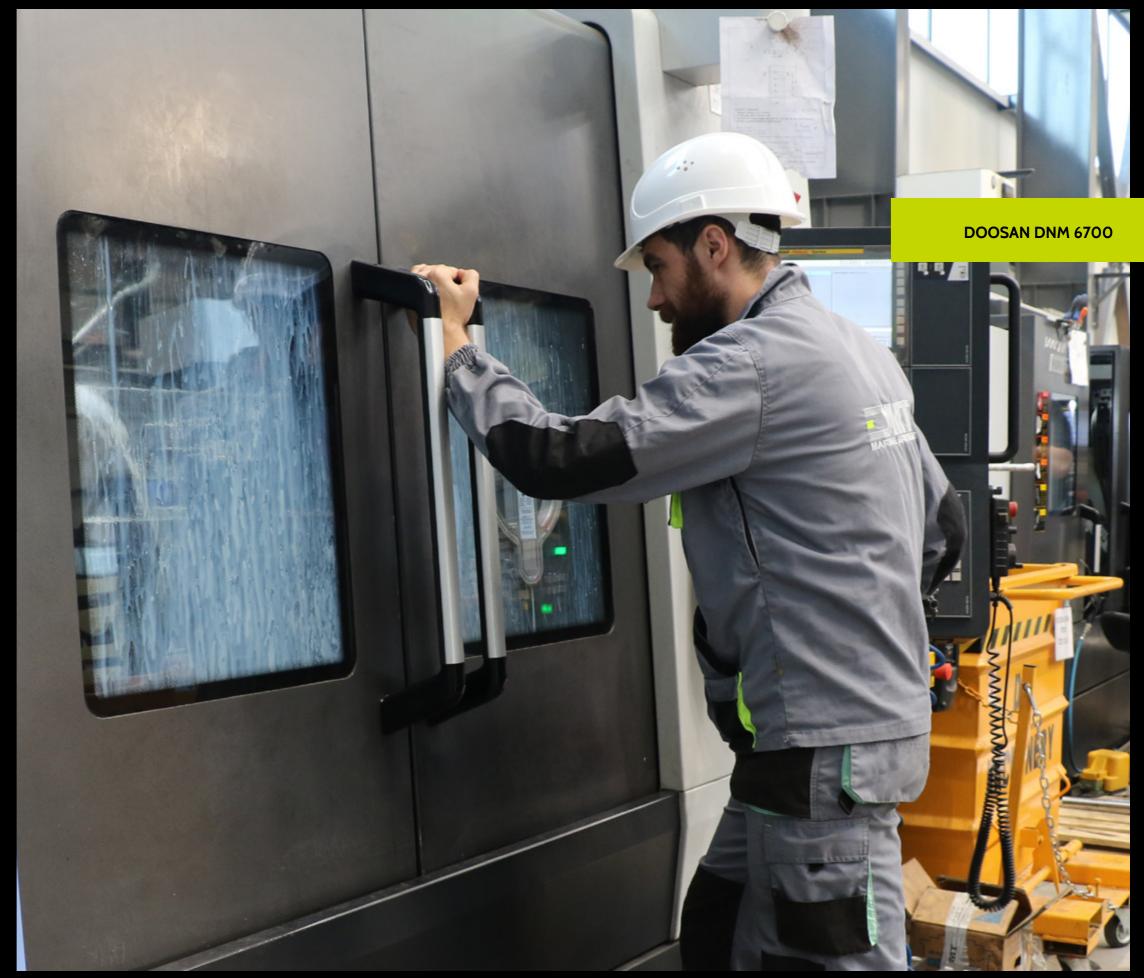

## UNIVERSAL MILLING MACHINE

Year of production Working hour/week Inside cone : 2017 : 80 h : BT 40 ISO : 1.500 x 670 mm Table dimensions

Maximum weight supported by the table :1.300 kg

DOOSAN DNM 6700 Click here for movie