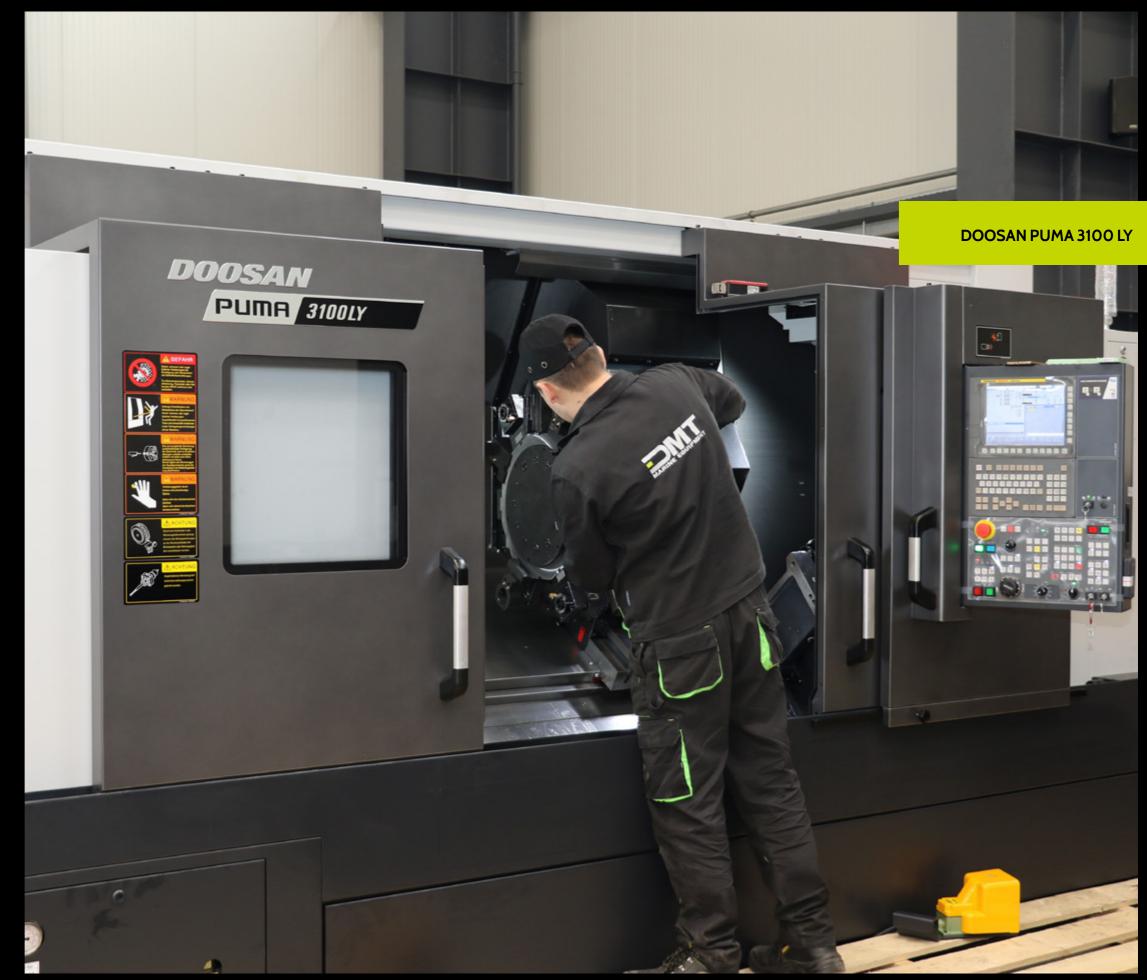

**DOOSAN PUMA 3100 LY** 

The machine can process parts of complex shapes (like warping head, bronze bush, shafts etc.) with dimensions up to 670x900 mm.

# TECHNICAL SPECIFICATIONS

The equipment has the ability to mill parts with the following dimensions:

- 1. X axis = 520 mm
- 2. Z axis = 3.000 mm
- 3. C axis = 360 degrees