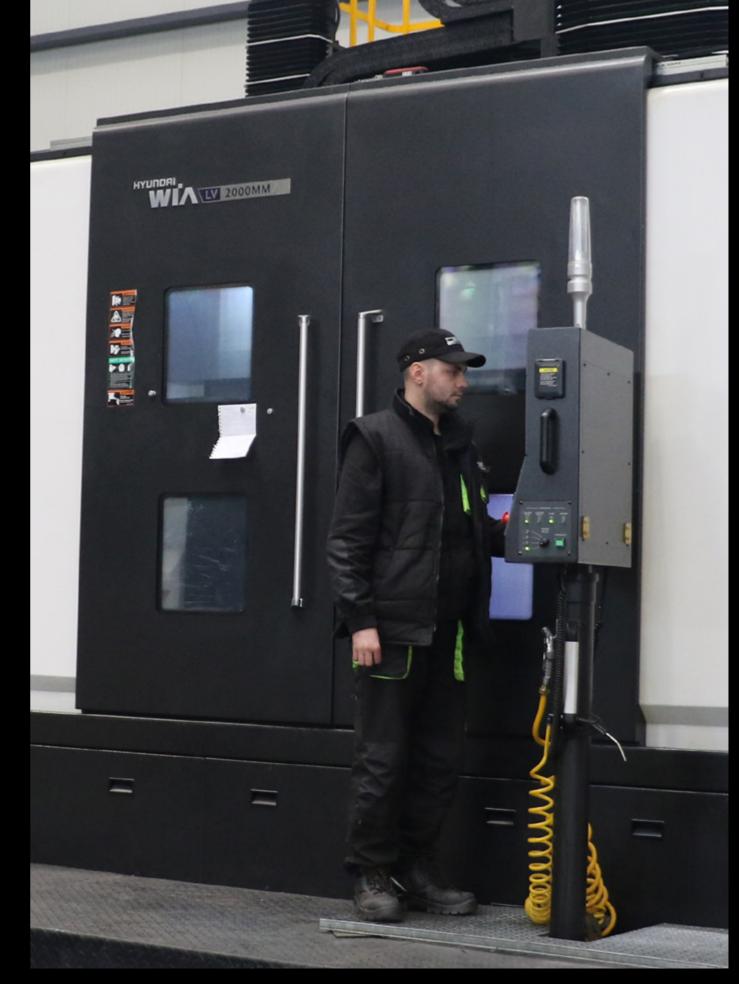

HYUNDAI LV 2000 mm

The machine can process parts of complex shapes (like warping head, bronze bush, shafts etc.) with dimensions up to  $520 \times 8.000$  mm.

NO CONCESSIONS ON QUALITY

www.dmt-winches.com