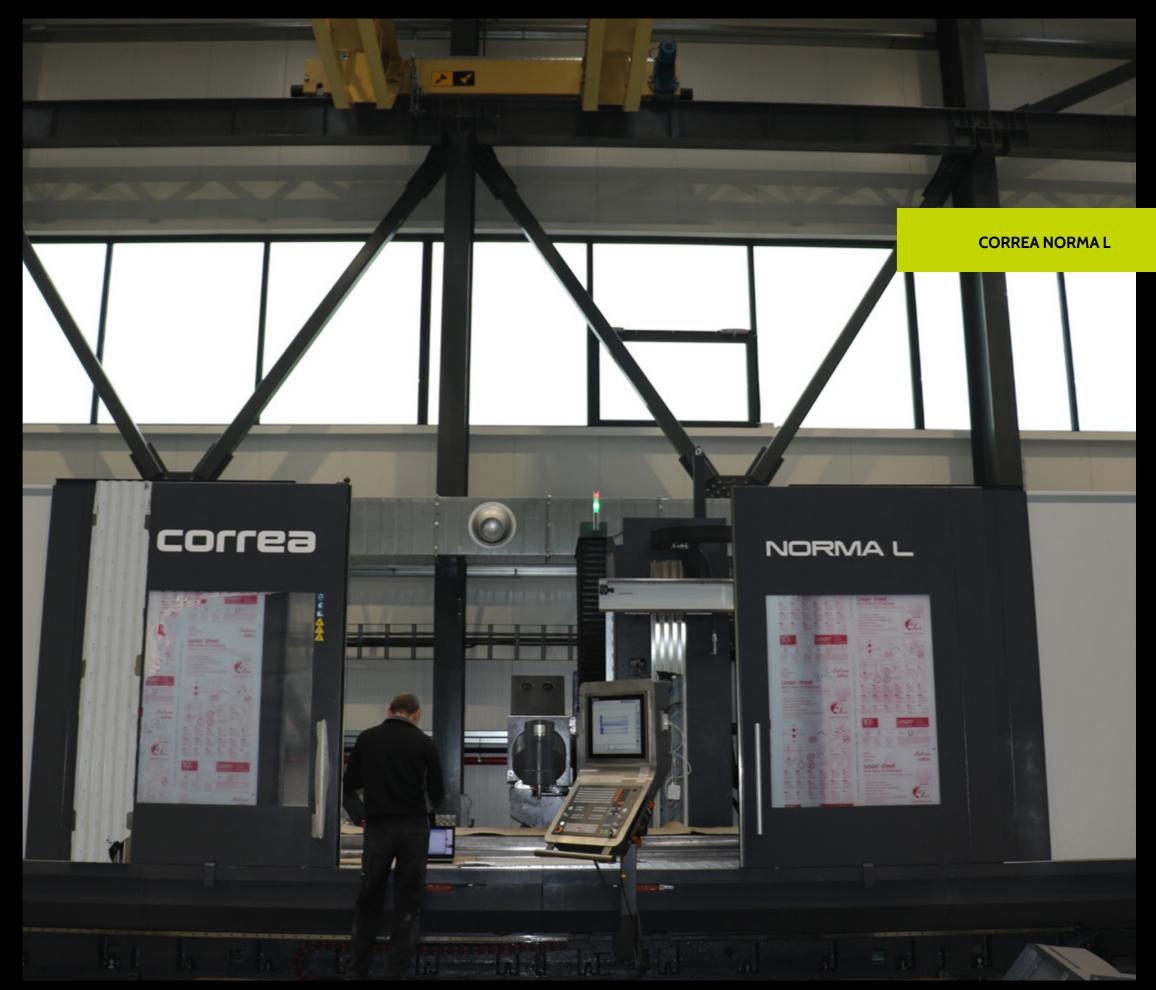

The machine can process parts of complex shapes (such as main shafts) with dimensions up to 6.000 mm.

NO CONCESSIONS ON QUALITY www.dmt-winches.com

**CORREA NORMA L** 