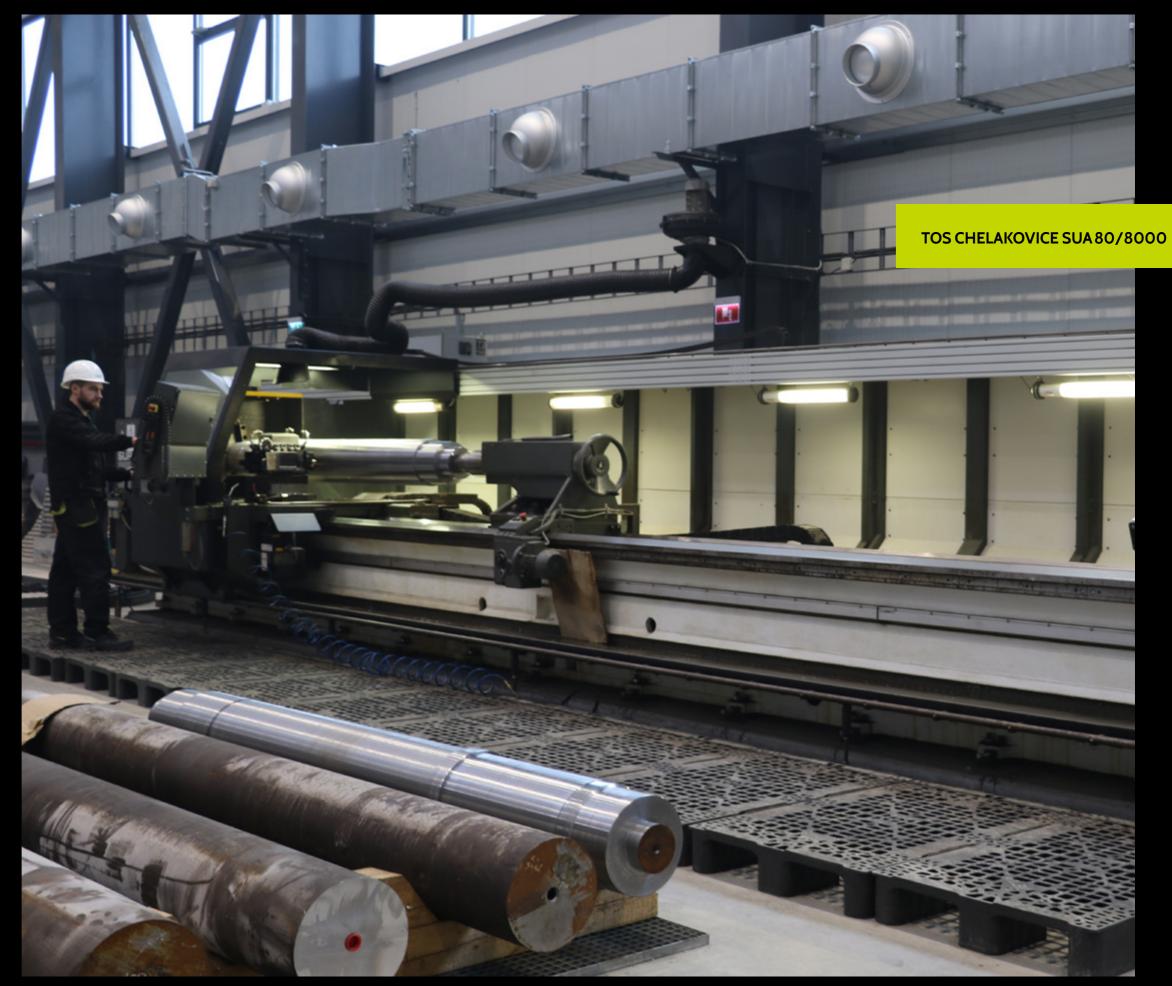

# TMC

TOS CHELAKOVICE SUA 80/8000

Click here for movie

# **TECHNICAL SPECIFICATIONS**

The equipment has the ability to mill parts with the following dimensions:

1. X axis = 820 mm

2. Z axis = 8.000 mm

3. C axis = 360 degrees

## UNIVERSAL TURNING MACHINE

Year of production Working hour/week Size of chuck : 2014 : 80 h : 400 mm

Max. bar can be

introduced trough spindle : 100 mm