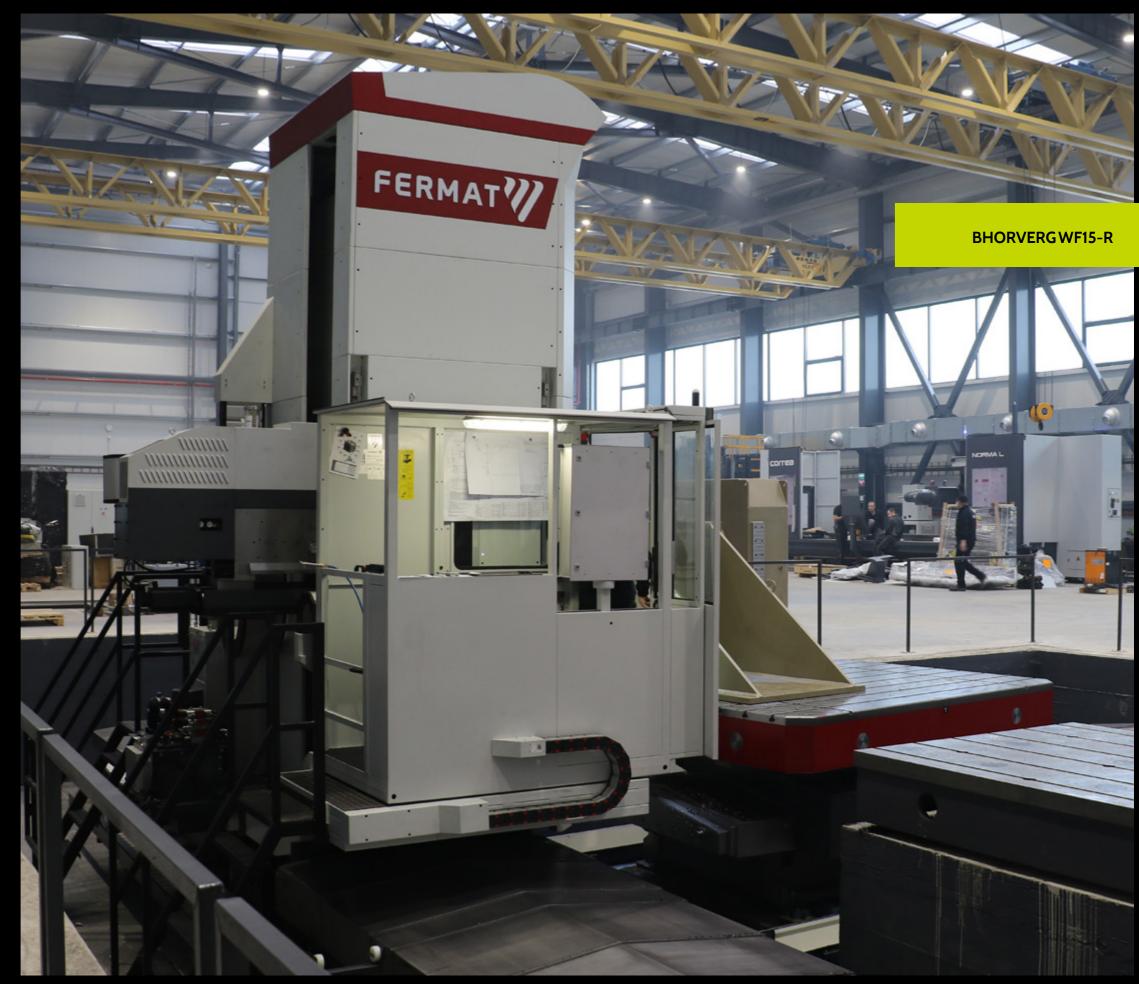

## **NO CONCESSIONS ON QUALITY**

**BHORVERG WF15-R** Click here for movie

The machine can process parts up to 25 tons, surfaces of maximum 7,700 x 3,000 mm and holes on depths of maximum 730 mm with high accuracy due to numerical control. It is also possible to process inner conical surfaces, threads as well as other complex profiles (ex lateral suport foundation gear cases, etc.).

## **TECHNICAL SPECIFICATIONS**

Equipment with numerical control for 9 axes usable in single and series production.

Length of the strokes: 1. X-axis = 11.000 mm

2. Axis Y = 3,000 mm

3. Z axis = 700 mm

4. W axis of main shaft = 730 mm

Main shaft with 150 mm diameter and ISO 50 inner cone.

 Rotating table of 2,500 x 3,000 mm;
 Rotations on the B axis 360 degrees; CNC equipment equipped with:

3. Two fixed tables 3.200 x 1.885 x 400 mm;

4. Adjustable milling head;

5. Bearing stiffening bearing;

6. Cooling installation;

7. Span conveyor;

8. Measuring probes for the part and tools.