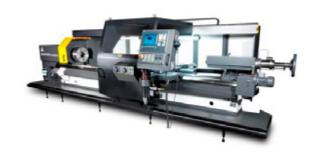

## UNIVERSAL TURNING MACHINE

Year of production Working hour/week Size of chuck : 2016 : 160 h

: 1.600 mm ISO

Rotary tool power : 15 kw

Max. bar can be

introduced trough spindle : 50 mm

Click here for movie

HYUNDAI LV 2000 mm

The machine can process parts of complex shapes (like warping head, bronze bush, shafts etc.) with dimensions up to  $520 \times 8.000$  mm.

NO CONCESSIONS ON QUALITY

www.dmt-winches.com

# **TECHNICAL SPECIFICATIONS**

The equipment has the ability to mill parts with the following dimensions:

1. X axis = 820 mm

2. Z axis = 8.000 mm

3. C axis = 360 degrees