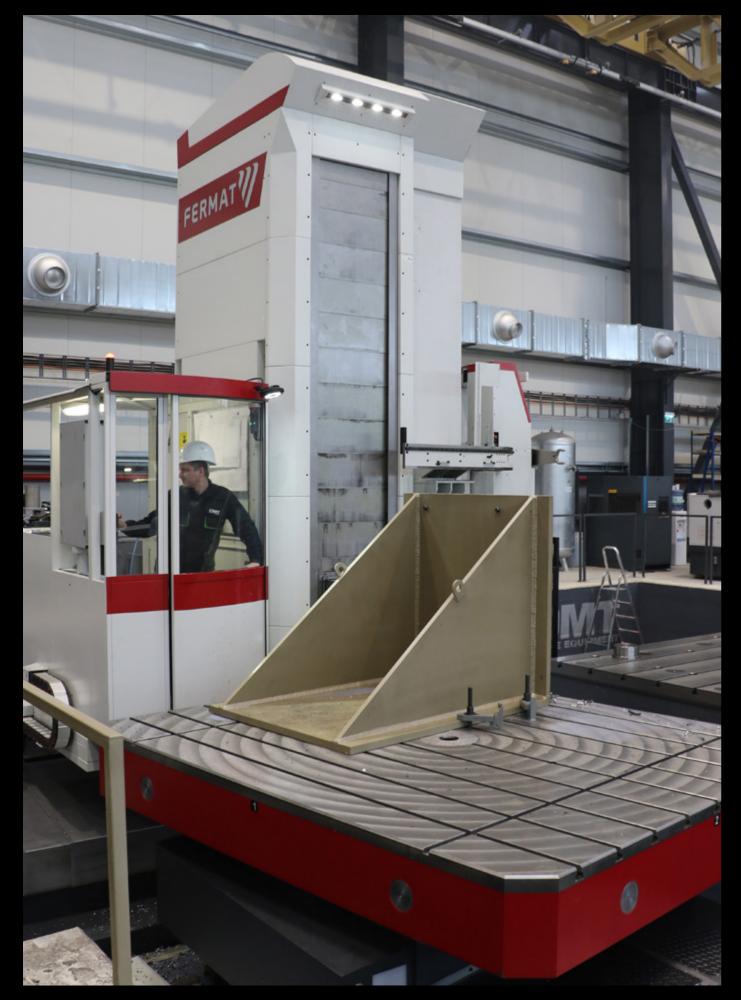

## **NO CONCESSIONS ON QUALITY**

**BHORVERG WF15-R** Click here for movie

The machine can process parts up to 25 tons, surfaces of maximum 7,700 x 3,000 mm and holes on depths of maximum 730 mm with high accuracy due to numerical control. It is also possible to process inner conical surfaces, threads as well as other complex profiles (ex lateral suport foundation gear cases, etc.).

## **TECHNICAL SPECIFICATIONS**

Equipment with numerical control for 9 axes usable in single and series production.

Length of the strokes: 1. X-axis = 11.000 mm

2. Axis Y = 3,000 mm

3. Z axis = 700 mm

4. W axis of main shaft = 730 mm

Main shaft with 150 mm diameter and ISO 50 inner cone.

 Rotating table of 2,500 x 3,000 mm;
 Rotations on the B axis 360 degrees; CNC equipment equipped with:

3. Two fixed tables 3.200 x 1.885 x 400 mm;

4. Adjustable milling head;

5. Bearing stiffening bearing;

6. Cooling installation;

7. Span conveyor;

8. Measuring probes for the part and tools.