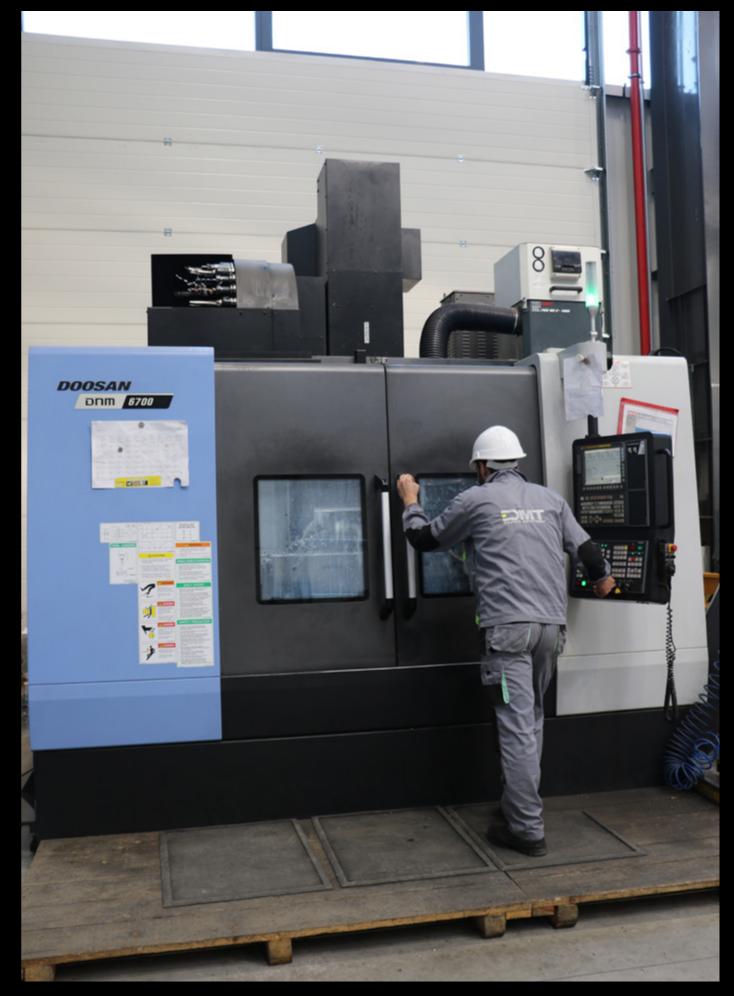

## UNIVERSAL MILLING MACHINE

Year of production Working hour/week Inside cone : 2017 : 80 h : BT 40 ISO : 1.500 x 670 mm Table dimensions

Maximum weight supported by the table :1.300 kg

DOOSAN DNM 6700 Click here for movie