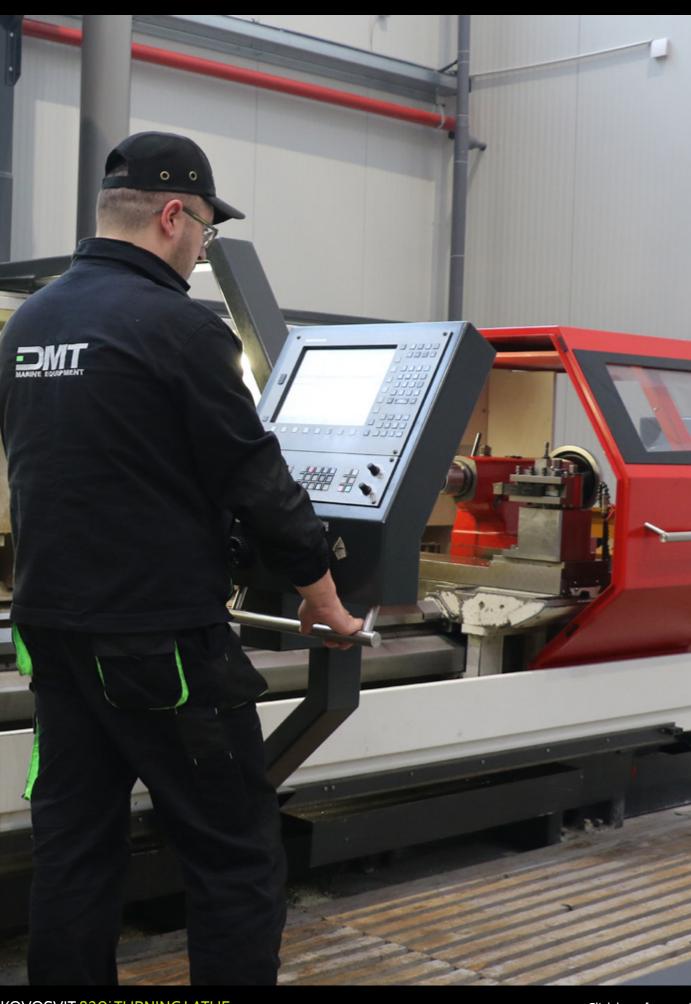

## UNIVERSAL TURNING MACHINE

Year of production : 2014
Working hour/week : 80 h
Size of chuck : 400 mm ISO

Max. bar can be

introduced trough spindle: 100 mm

KOVOSVIT 820i TURNING LATHE

Click here for movie

The machine can process parts of complex shapes (like drums, flanges, bronze bush, shafts etc.) with dimensions up to  $2.000 \times 1.600$  mm.