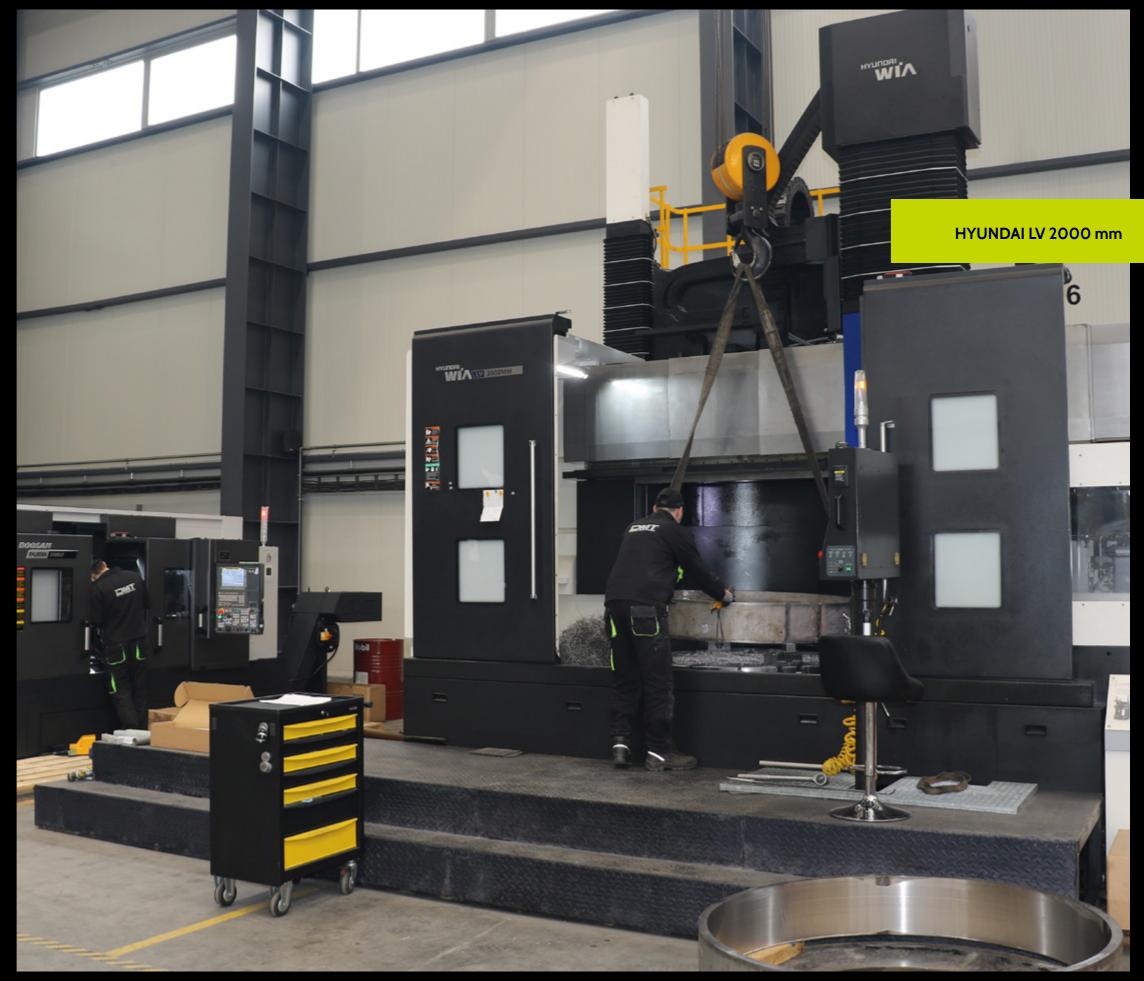

HYUNDAI LV 2000 mm

The machine can process parts of complex shapes (like warping head, bronze bush, shafts etc.) with dimensions up to  $520 \times 8.000$  mm.

NO CONCESSIONS ON QUALITY

www.dmt-winches.com

# **TECHNICAL SPECIFICATIONS**

The equipment has the ability to mill parts with the following dimensions:

1. X axis = 820 mm

2. Z axis = 8.000 mm

3. C axis = 360 degrees

## UNIVERSAL TURNING MACHINE

Year of production Working hour/week Size of chuck : 2016 : 160 h

: 1.600 mm ISO

Rotary tool power : 15 kw

Max. bar can be

introduced trough spindle : 50 mm

Click here for movie