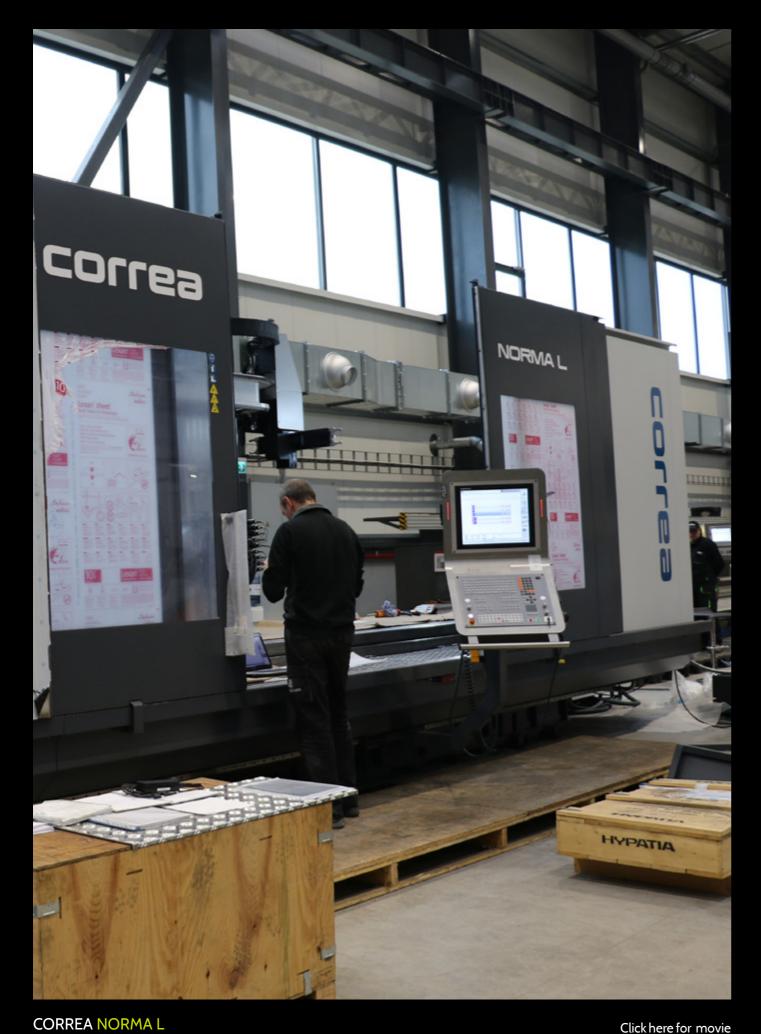

The machine can process parts of complex shapes (such as main shafts) with dimensions up to 6.000 mm.

NO CONCESSIONS ON QUALITY www.dmt-winches.com

**CORREA NORMA L** 

# **TECHNICAL SPECIFICATIONS**

The equipment has the ability to mill parts with the following dimensions:

1. X axis = 6.000 mm

2. Y axis = 1.250 mm

3. Z axis = 1.500 mm

4. B axis = 360 degree rotation

5. C axis = 360 degree rotation

## UNIVERSAL MILLING MACHINE

Year of production : 2020 Working hour/week : 40 h

: SK 50 Big plus ISO : 7.000 x 1.200 mm : 6.000 mm Inside cone Table dimensions X axes stroke : 1.500 mm Y axes stroke : 1.250 mm Y axes stroke

Maximum weight

supported by the table : 10 tons

The machine can process parts of complex shapes (like hydraulic cylinders, bronze bush, etc.) with dimensions up to 670 x 900 mm.