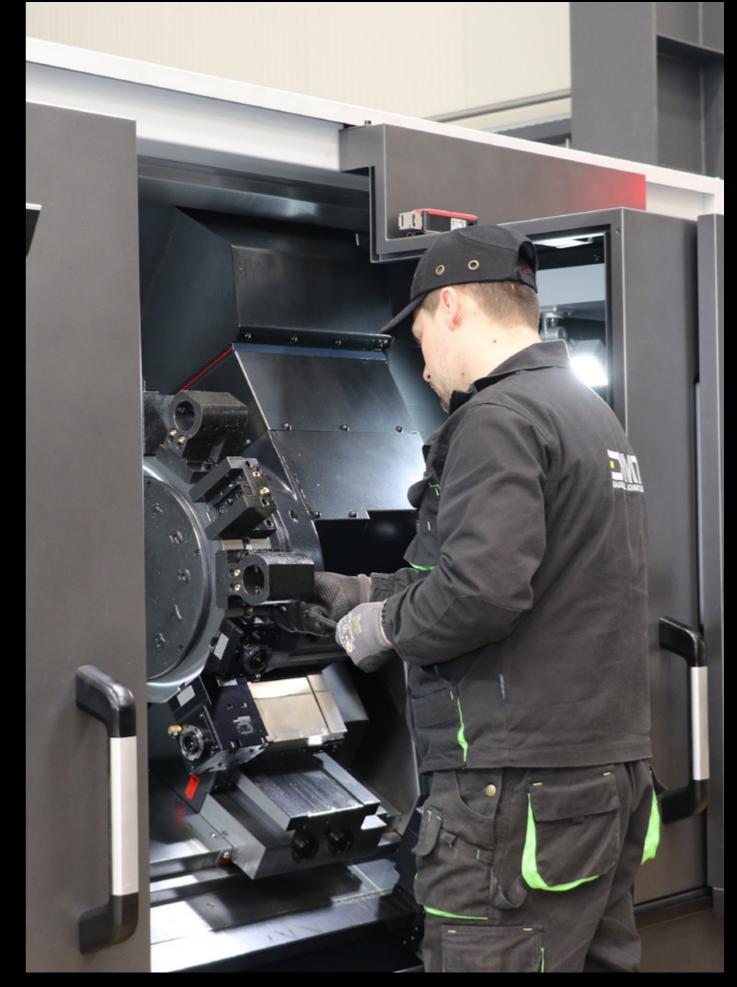

## UNIVERSAL TURNING MACHINE

Year of production Working hour/week Size of chuck : 2015-2016 :160 h : 315 mm Rotary tool power Max. bar can be : 5.5 kw

introduced trough spindle: 50 mm

Click here for movie

**DOOSAN PUMA 3100 LY** 

The machine can process parts of complex shapes (like warping head, bronze bush, shafts etc.) with dimensions up to 670x900 mm.