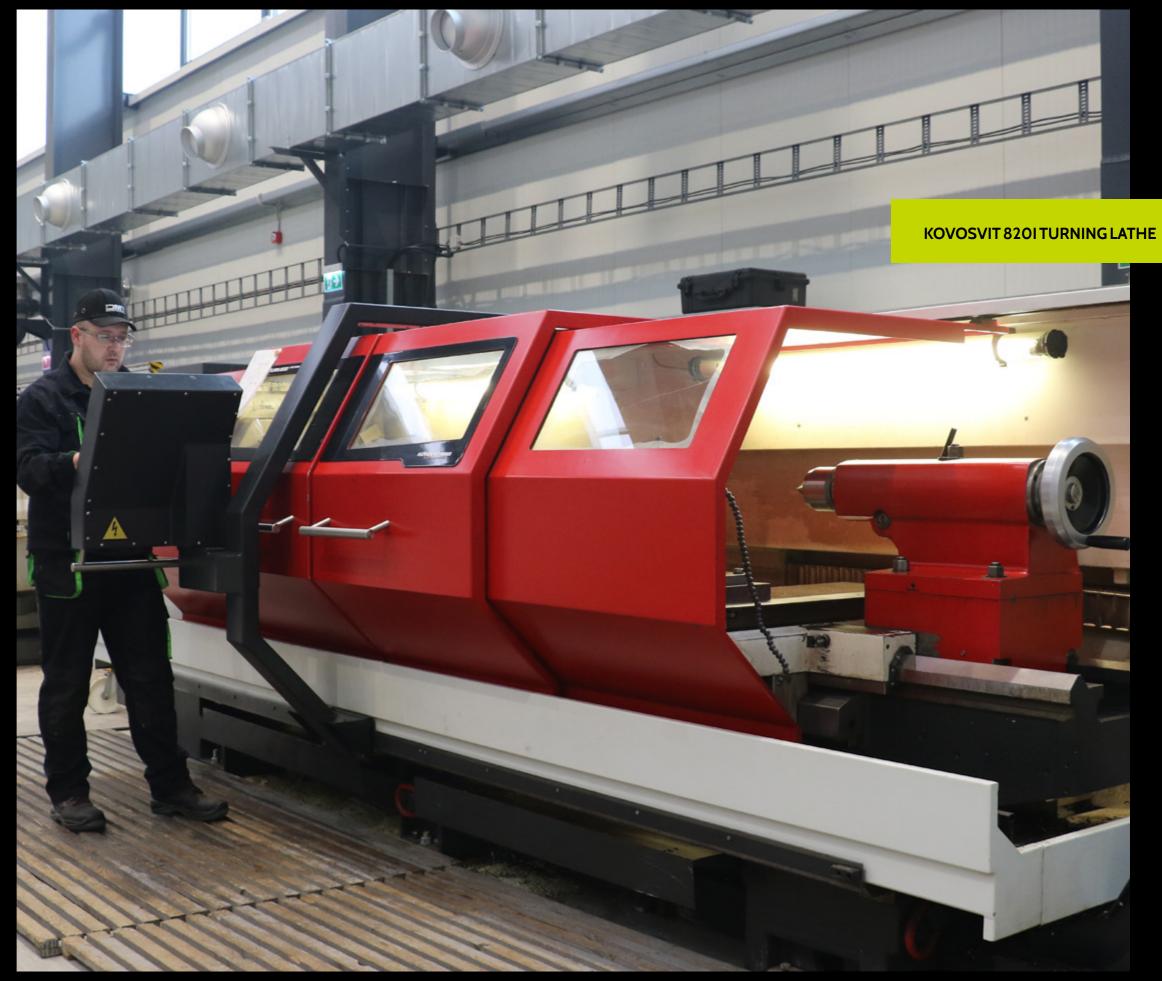

## UNIVERSAL TURNING MACHINE

Year of production : 2014
Working hour/week : 80 h
Size of chuck : 400 mm ISO

Max. bar can be

introduced trough spindle: 100 mm

KOVOSVIT 820i TURNING LATHE

Click here for movie

The machine can process parts of complex shapes (like drums, flanges, bronze bush, shafts etc.) with dimensions up to  $2.000 \times 1.600$  mm.